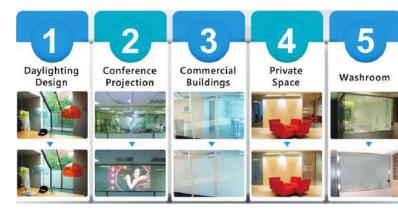

## **SMART FILM – SMART GLASS**

| GLass      |  |
|------------|--|
| smart Film |  |

**SMART FILM** 

**Fast** 

**Privacy** 

Water

remote

remote