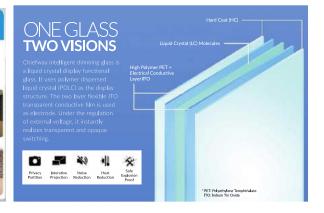

## **SMART FILM – SMART GLASS**

| GLass      |  |
|------------|--|
| smart Film |  |

**SMART FILM** 

**Fast** 

**Privacy** 

Water

remote

remote