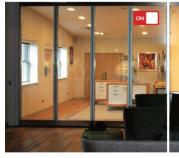

## **SMART FILM – SMART GLASS**

| GLass      |  |
|------------|--|
| smart Film |  |

**SMART FILM** 

**Fast** 

**Privacy** 

Water

remote

remote